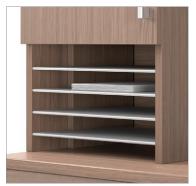

### Showcase executive appeal

For executive offices and management applications, create work environments that meet your work style and storage needs. Select from a range of classic and current laminate finish combinations and storage components that can tower up to 84" high.

#### Options

Glazed doors available in two glazing options with Silver frames

Glazed doors available in two glazing options with Black frames

Collator option is available in Black or Brushed Cobalt finish