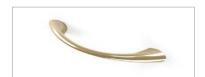

#### Handles

Bar Silver

Square edge Silver

Flared Silver

Flared Brass

Dimpled Nickle

Bar Black

Square edge Black