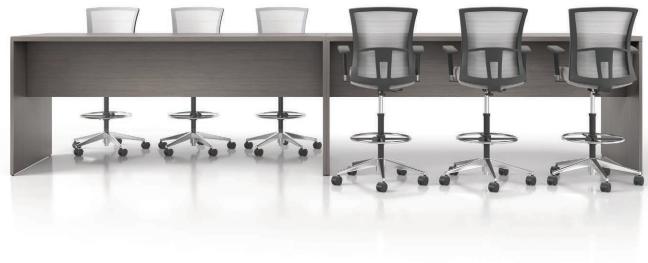

### Bring people and technology together

Collaborative thinking requires collaborative spaces. Zira offers a wide range of tables and accessories that promote this modern approach to office life. Café and bar height options create an airy, open feel. Easy access bases provide channels for wires to power your meeting.

### Supports how people meet

Classic details and furniture accessories facilitate the sharing of ideas. Boardroom tables are available in a broad range of finishes and shapes. Designed to support where people meet, Zira boardroom tables integrate technology to create a fully connective meeting experience.