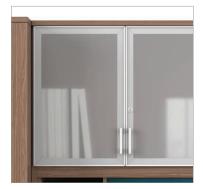

#### Options

Glazed doors available in two glazing options with Silver frames

Glazed doors available in two glazing options with Black frames

Collator option is available in Black or Brushed Cobalt finish