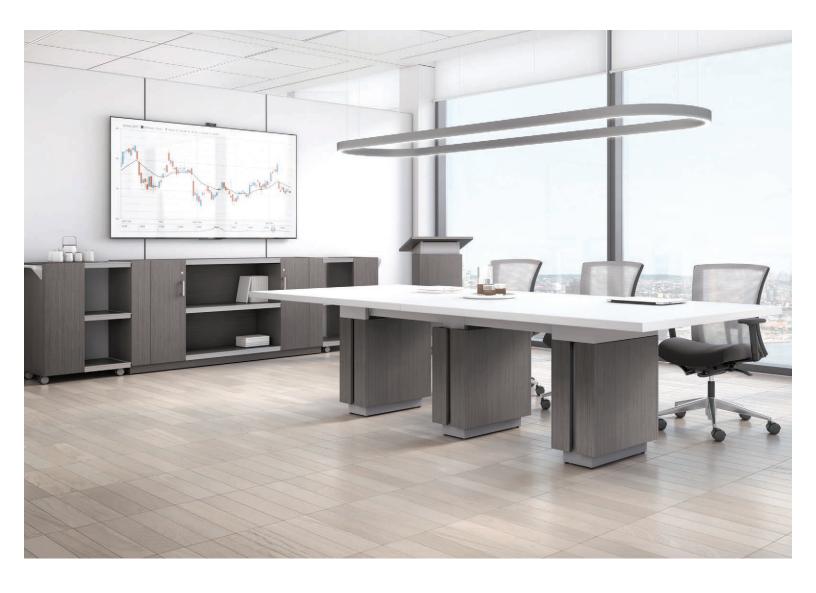

### Bring people and technology together

Collaborative thinking requires collaborative spaces. Zira offers a wide range of tables and accessories that promote this modern approach to office life. Café and bar height options create an airy, open feel. Easy access bases provide channels for wires to power your meeting.

### Supports how people meet

Classic details and furniture accessories facilitate the sharing of ideas. Boardroom tables are available in a broad range of finishes and shapes. Designed to support where people meet, Zira boardroom tables integrate technology to create a fully connective meeting experience.