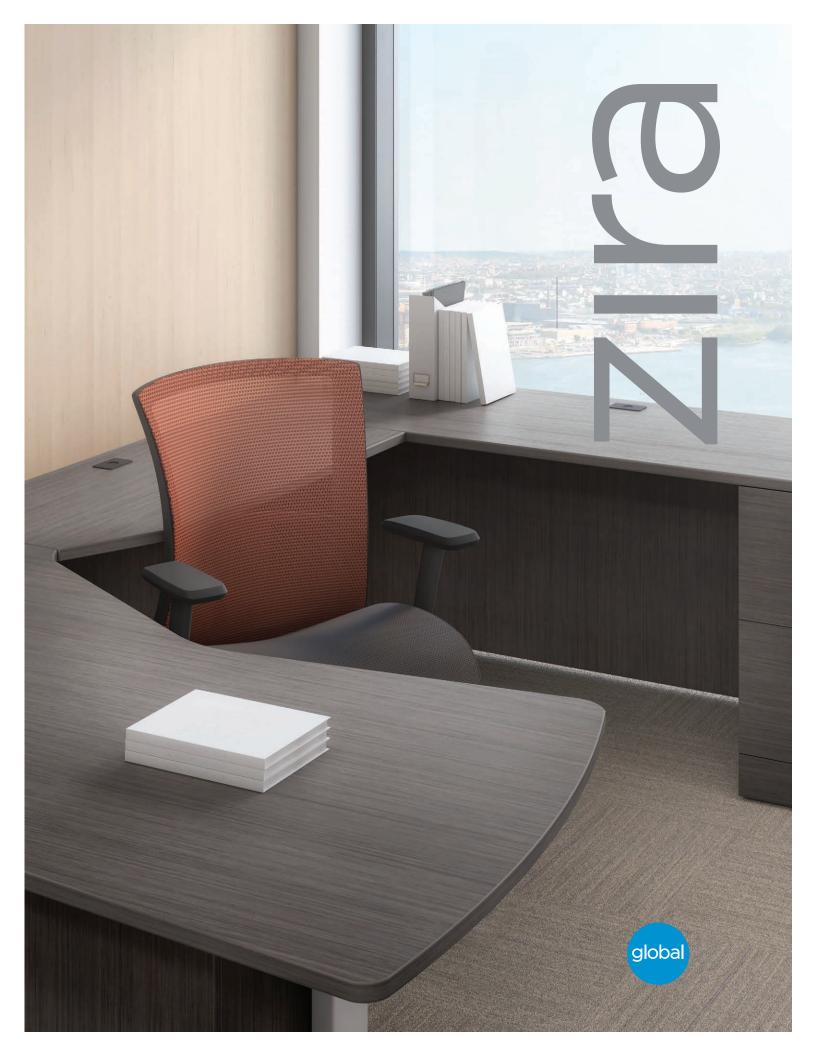

## Personalize your space

From reception to office to boardroom and everything in between. Create an impression from the moment you walk through the front door. A complete workplace solution rooted in tradition with contemporary appeal. Extensive options personalize your space.

Modesty (glazed shown)

Faux pedestal

Please visit globalfurnituregroup.com for additional product information including environmental certifications

Cover: Desking shown in Absolute Acajou with Vion seating. Above: Desking and Foli table shown in Clear Maple with Factor seating.