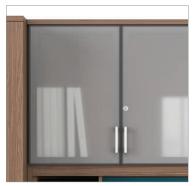

#### Options

Glazed doors available in two glazing options with Silver frames

Glazed doors available in two glazing options with Black frames

Collator option is available in Black or Brushed Cobalt finish