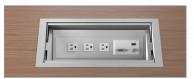

#### Features

Power block (closed)

Multiple power block configurations available (open)

Grommet

Easy access to wire management

1.5" standard flat edge

1.5" bicut edge

1.5" fluted edge