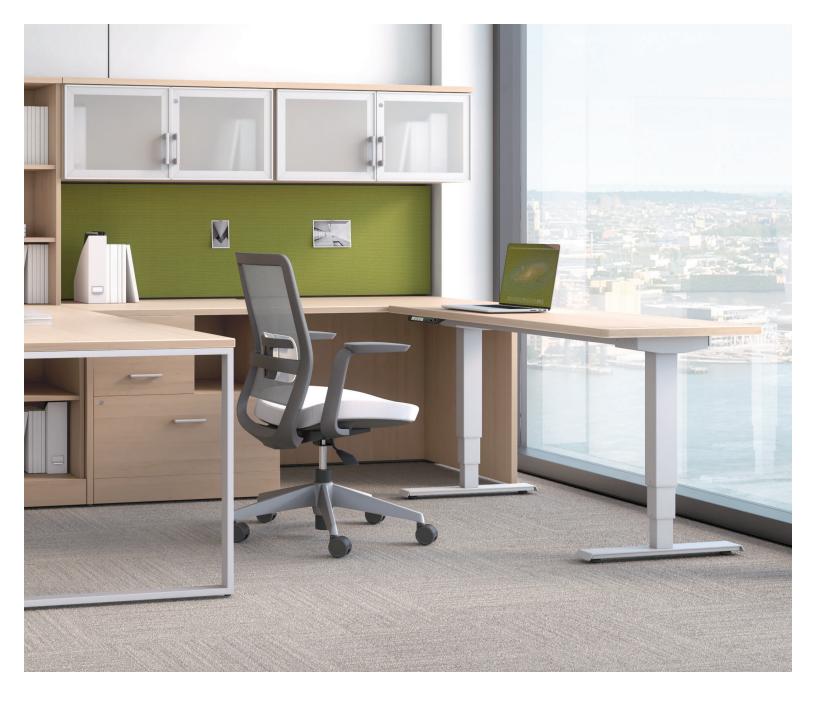

## Personalize your space

From reception to office to boardroom and everything in between. Create an impression from the moment you walk through the front door. A complete workplace solution rooted in tradition with contemporary appeal. Extensive options personalize your space.

### Ideal for sharing spaces and ideas

 $Zira^{\mathbb{T}}$  offers hundreds of mix and match components to meet any design specification. Components can be freestanding for single workstation configurations, or brought together to form multiple work groups.