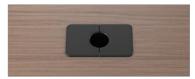

#### Features

Power block (closed)

Multiple power block configurations available (open)

Grommet

Easy access to wire management

1.5" standard flat edge

1.5" bicut edge

1.5" fluted edge