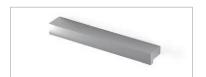

#### Handles

Bar Silver

Square edge Silver

Flared Silver

Flared Brass

Dimpled Nickle

Bar Black

Square edge Black