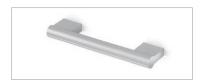

#### Handles

Bar Silver

Square edge Silver

Flared Silver

Flared Brass

Dimpled Nickle

Bar Black

Square edge Black