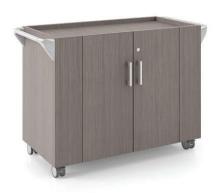

aces. Zira offers a wide range of tables and accessories that promote this modern approach to office life. Café and bar height options create an airy, open feel. Easy access bases provide channels for wires to power your meeting.

### A closer look



#### Features



Power block (closed)



Multiple power block configurations available (open)



Grommet



Easy access to wire management



1.5" standard flat edge



1.5" bicut edge



1.5" fluted edge

### Supports how people meet



Classic details and furniture accessories facilitate the sharing of ideas. Boardroom tables are available in a broad range of finishes and shapes. Designed to support where people meet, Zira boardroom tables integrate technology to create a fully connective meeting experience.

## Accessories







Lectern



Serving cart



Buffet cart



Multimedia cart

### Designed to welcome



Create lasting first impressions. Purposefully constructed reception pieces round out the Zira collection, offering a custom-built look with optimized functionality.

#### It's in the details

#### Handles



Bar Silver



Square edge Silver



Flared Silver



Flared Brass



Dimpled Nickle



Bar Black



Square edge Black



Flared Black



Crescent Black

#### Legs



Square 4" Silver



Square 4" Black



Round 4" or 5" Silver



Round 4" or 5" Black



O-leg Silver

#### It's in the details

#### Edges



1" standard flat edge



1" with bicut edge



1.5" standard flat edge



1.5" with bicut edge



1.5" with fluted edge

#### Options



Glazed doors available in two glazing options with Silver frames



G