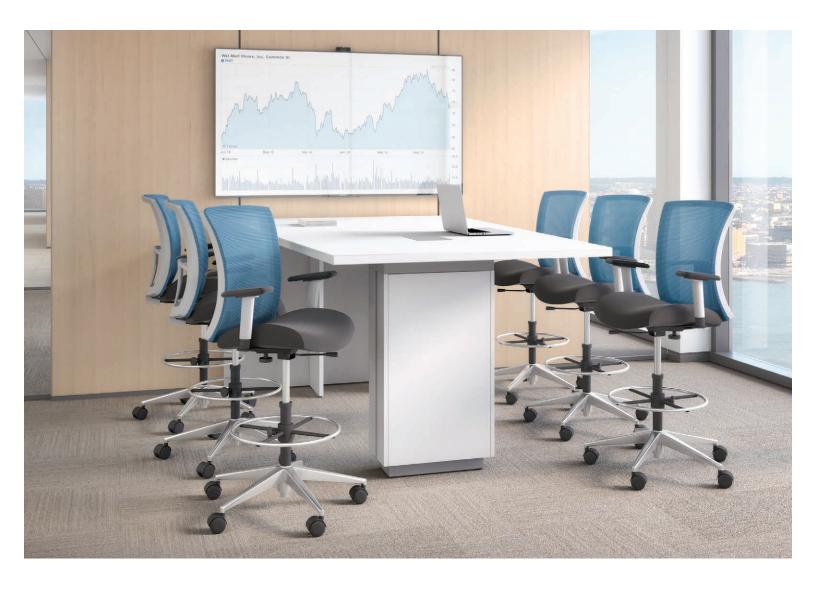

### Bring people and technology together

Collaborative thinking requires collaborative spaces. Zira offers a wide range of tables and accessories that promote this modern approach to office life. Café and bar height options create an airy, open feel. Easy access bases provide channels for wires to power your meeting.

### Supports how people meet

Classic details and furniture accessories facilitate the sharing of ideas. Boardroom tables are available in a broad range of finishes and shapes. Designed to support where people meet, Zira boardroom tables integrate technology to create a fully connective meeting experience.